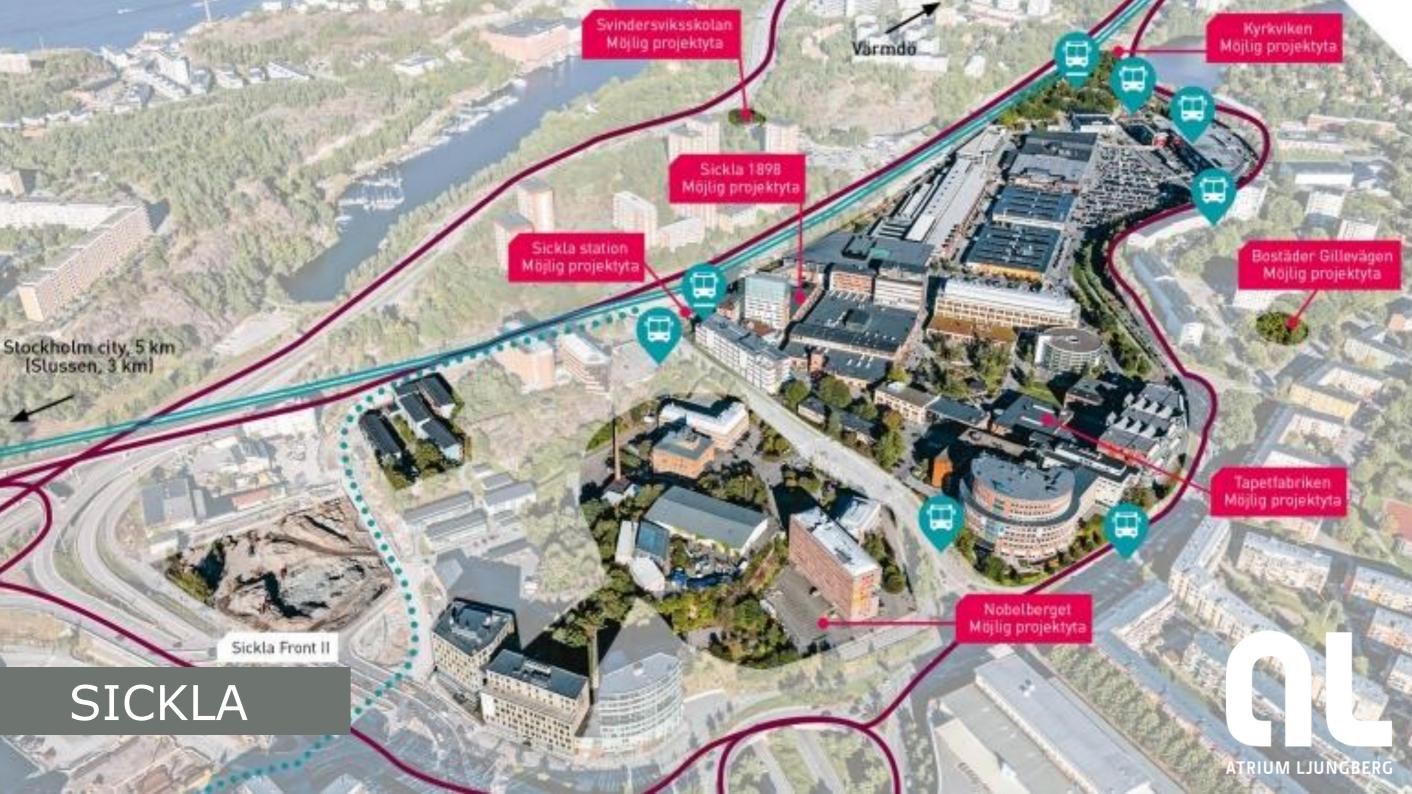

## Ongoing and planned projects

|                                |                     |                            | SICKLA                                             | SICKLA                                  | SICKLA                                 | SICKLA                                                               | mobilia                                                              | BAS                                                   | _                         |
|--------------------------------|---------------------|----------------------------|----------------------------------------------------|-----------------------------------------|----------------------------------------|----------------------------------------------------------------------|----------------------------------------------------------------------|-------------------------------------------------------|---------------------------|
|                                | Gränby<br>Entré     | Gränby<br>Park             | Nobelberget                                        | Gillevägen                              | Infill                                 | Kyrkviken                                                            | Mobilia                                                              | BAS                                                   |                           |
| RESIDENTIALS                   | 200                 | 250                        | 450-550                                            | 60                                      | 150                                    | 700                                                                  | 65                                                                   | 100                                                   | Total<br>approx.<br>2,000 |
| AREA                           | Uppsala             | Uppsala                    | Stockholm                                          | Stockholm                               | Stockholm                              | Stockholm                                                            | Malmö                                                                | Stockholm                                             |                           |
| FORM OF LEASE                  | Rental<br>dwellings | Tenant-owners' association | Tenant-owners'<br>association/Renta<br>I dwellings | Tenant-owners' association              | Rental dwellings                       | Tenant-owners' association                                           | Rental dwellings                                                     | Rental<br>dwellings/tenant-<br>owners'<br>association |                           |
| STATUS                         | Started             | Parallel<br>assignment     | Detailed<br>development plan<br>ongoing            | Detailed<br>development plan<br>ongoing | Detailed<br>development<br>plan starts | Programme<br>complete<br>Detailed<br>development plan<br>work starts | Detailed<br>development plan<br>complete<br>Investigation<br>ongoing | Detailed<br>development plan<br>ongoing               |                           |
| PLANNED SALES<br>START         |                     | 2018                       | 2018                                               | 2019                                    | -                                      | 2019                                                                 | -                                                                    | -                                                     |                           |
| FIRST<br>CONSTRUCTION<br>START | Started             | 2019                       | 2018                                               | 2019                                    | 2020                                   | 2019                                                                 | 2018                                                                 | 2021                                                  |                           |
| FIRST<br>POSSESSION            | Q4 2017             | 2021                       | 2020                                               | 2021                                    | 2022                                   | 2021                                                                 | 2020                                                                 | 2023                                                  | ATRIUM LJUI               |