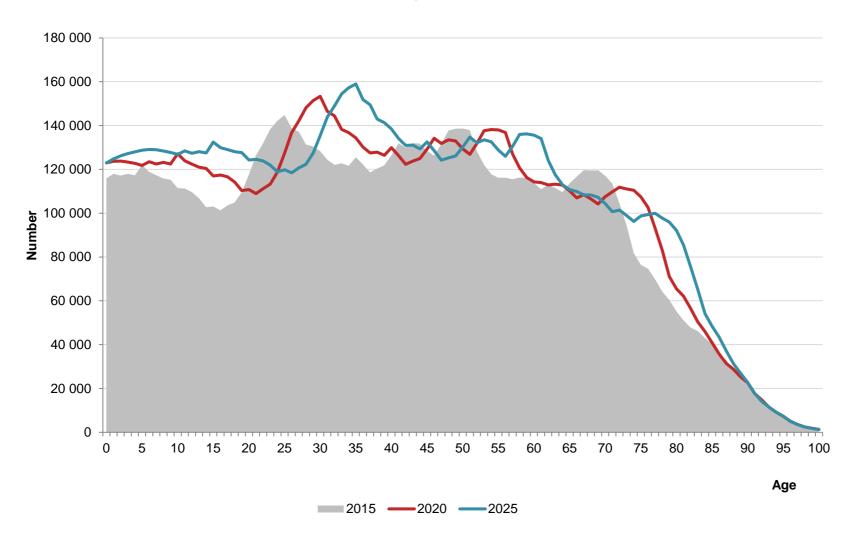

#### 90's kids reaching age of building a family

Population by age in Sweden

WE WILL BUILD THE BEST RESIDENTIALS FOR PEOPLE SEEKING A FULL-SERVICE ENVIRONMENT...

LIVE IN OUR CITY – "Always one more thought"