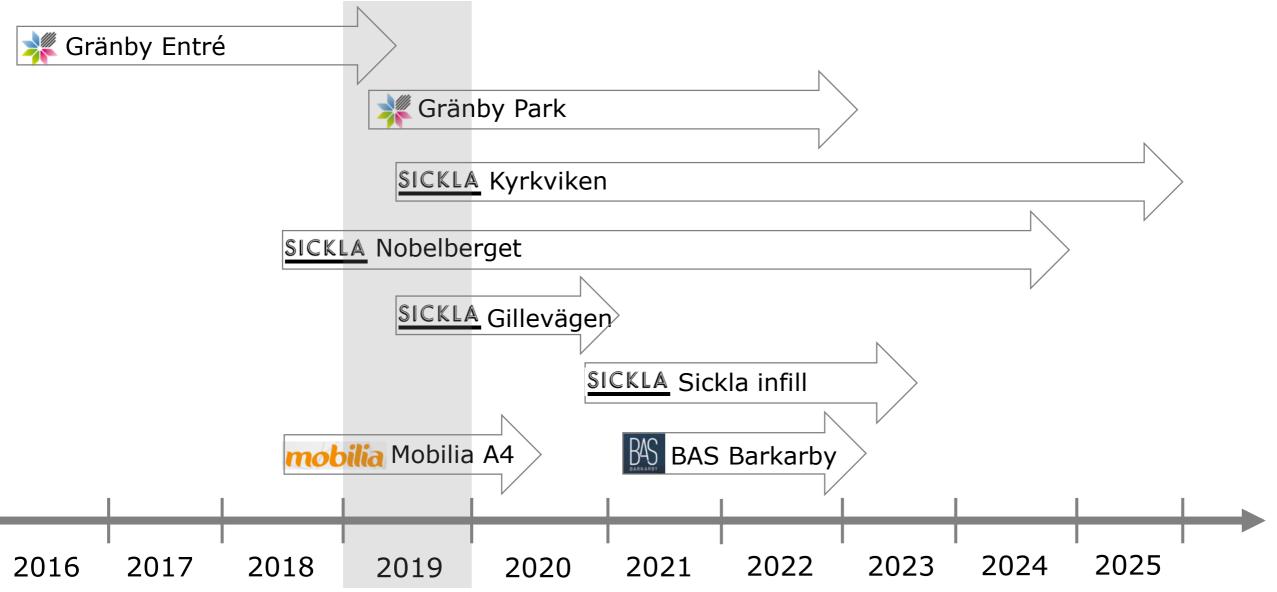

## Ongoing and planned projects

|                                |                     |                            | SICKLA                                             | SICKLA                                  | SICKLA                                 | SICKLA                                                               | mobilia                                                              | BAS                                                   | _                         |
|--------------------------------|---------------------|----------------------------|----------------------------------------------------|-----------------------------------------|----------------------------------------|----------------------------------------------------------------------|----------------------------------------------------------------------|-------------------------------------------------------|---------------------------|
|                                | Gränby<br>Entré     | Gränby<br>Park             | Nobelberget                                        | Gillevägen                              | Infill                                 | Kyrkviken                                                            | Mobilia                                                              | BAS                                                   |                           |
| RESIDENTIALS                   | 200                 | 250                        | 450-550                                            | 60                                      | 150                                    | 700                                                                  | 65                                                                   | 100                                                   | Total<br>approx.<br>2,000 |
| AREA                           | Uppsala             | Uppsala                    | Stockholm                                          | Stockholm                               | Stockholm                              | Stockholm                                                            | Malmö                                                                | Stockholm                                             |                           |
| FORM OF LEASE                  | Rental<br>dwellings | Tenant-owners' association | Tenant-owners'<br>association/Renta<br>I dwellings | Tenant-owners' association              | Rental dwellings                       | Tenant-owners' association                                           | Rental dwellings                                                     | Rental<br>dwellings/tenant-<br>owners'<br>association |                           |
| STATUS                         | Started             | Parallel<br>assignment     | Detailed<br>development plan<br>ongoing            | Detailed<br>development plan<br>ongoing | Detailed<br>development<br>plan starts | Programme<br>complete<br>Detailed<br>development plan<br>work starts | Detailed<br>development plan<br>complete<br>Investigation<br>ongoing | Detailed<br>development plan<br>ongoing               |                           |
| PLANNED SALES<br>START         |                     | 2018                       | 2018                                               | 2019                                    | -                                      | 2019                                                                 | -                                                                    | -                                                     |                           |
| FIRST<br>CONSTRUCTION<br>START | Started             | 2019                       | 2018                                               | 2019                                    | 2020                                   | 2019                                                                 | 2018                                                                 | 2021                                                  |                           |
| FIRST<br>POSSESSION            | Q4 2017             | 2021                       | 2020                                               | 2021                                    | 2022                                   | 2021                                                                 | 2020                                                                 | 2023                                                  | ATRIUM LJUI               |

### Preliminary schedule construction starts